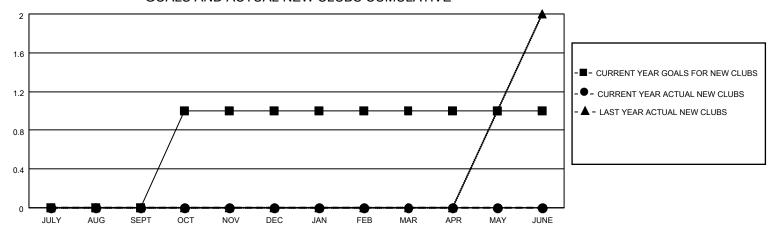

## GOALS AND ACTUAL NEW CLUBS CUMULATIVE

| DROPPED CLUBS: 0          |    | 7 CLUBS OF 40 ADDED 1 OR MORE | GENDER DISTRIBUTION             |              |     |
|---------------------------|----|-------------------------------|---------------------------------|--------------|-----|
|                           |    | NEW MEMBERS                   | MALE                            | 368 (41.03%) |     |
|                           |    |                               | FEMALE                          | 529 (58.97%) |     |
| DROPPED MEMBERS           |    |                               |                                 |              |     |
| DECEASED                  | 0  | CLICK HERE FOR CUMULATIVE     | TOTAL FAMILY UNIT MEMBERS       |              | 104 |
| CLUB CANCELLED 0 OTHER 25 |    | MEMBERSHIP DATA               | FAMILY MEMBERS PAYING HALF DUES |              | 53  |
|                           |    |                               |                                 |              | 55  |
| TOTAL                     | 25 |                               |                                 |              |     |