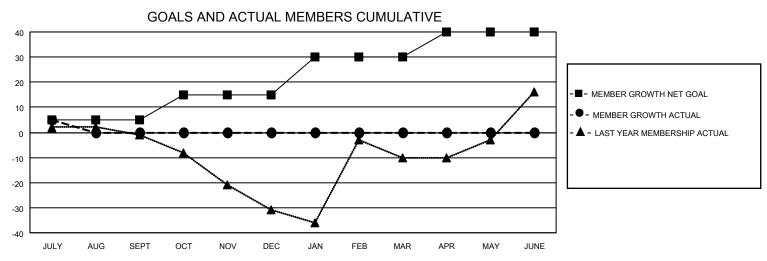

## MONTHLY MEMBERSHIP PROGRESS REPORT

LOCATION GREECE District 117 A Results as of: 8/31/2020

| Clubs                 |               |           |               | Members               |                        |                         |                                                    |  |  |
|-----------------------|---------------|-----------|---------------|-----------------------|------------------------|-------------------------|----------------------------------------------------|--|--|
| RESULTS FOR 2020-2021 |               |           |               | RESULTS FOR 2020-2021 |                        |                         |                                                    |  |  |
| QUARTER               | NEW CLUB GOAL | NEW CLUBS | DROPPED CLUBS | QUARTER MEMI          | BER GROWTH NET<br>GOAL | MEMBER GROWTH<br>ACTUAL | DROPPED<br>MEMBERS ACTUAL<br>(including transfers) |  |  |
| JULY/AUG/SEPT         | 0             | 0         | 0             | JULY/AUG/SEPT         | 5                      | 28                      | 25                                                 |  |  |
| OCT/NOV/DEC           | 1             | 0         | 0             | OCT/NOV/DEC           | 10                     | 0                       | 0                                                  |  |  |
| JAN/FEB/MAR           | 0             | 0         | 0             | JAN/FEB/MAR           | 15                     | 0                       | 0                                                  |  |  |
| APR/MAY/JUNE          | 0             | 0         | 0             | APR/MAY/JUNE          | 10                     | 0                       | 0                                                  |  |  |